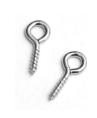

#### MATERIALS

MILK CRATE

POLYCARBONATE
PANELS
(2) 2' X 2'
(1) 1' X 1'

EYE HOOK AND BOLT

2" X 3/8" X 10' FLAT BAR STEEL

10' LONG, 3/32" THICK WOVEN METAL CABLE

(4) EYE HOOKS

1.5" X 2.5" X 2'
LONG, 3/8" THICK
WALL TUBE STEEL
(ONE END CUT AT A
45 • ANGLE

3' X 1.5" DIAMETER WOOD DOWEL

(6) 2.5" WOOD LAG SCREWS (4) 1.5" MACHINE BOLTS WASHERS AND NUTS

3" X 3" 28 GAUGE RIDGE METAL FLASHING

16' SOLAR POWERED LED ROPE (CAREFULLY REMOVE PLASTIC TUBING

(8) CABLE CRIMPS