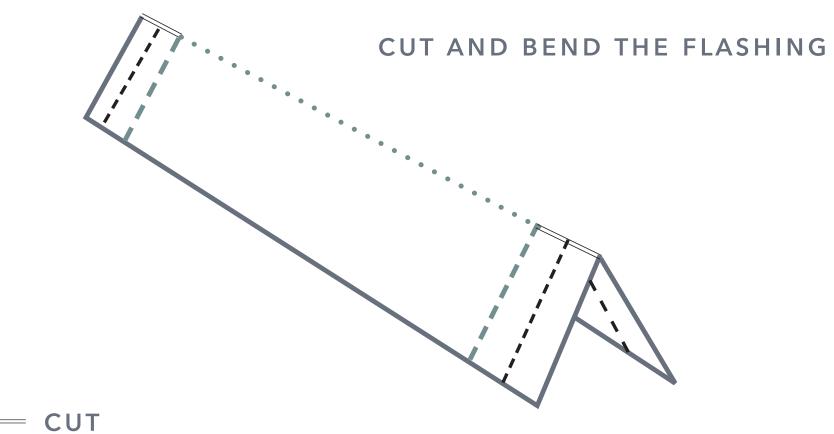

#### STEP 9 FLASHING

· · FOLD OF RIDGE

- - FOLD OVER TOP EDGE OF ROOF

FOLD ONCE ON ROOF AROUND EDGE