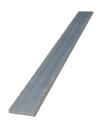

#### MATERIALS

MILK CRATE

POLYCARBONATE
PANELS
(2) 2' X 2'
(1) 1' X 1'

EYE HOOK AND BOLT

2" X 3/8" X 10' FLAT BAR STEEL

10' LONG, 3/32" THICK WOVEN METAL CABLE

(4) EYE HOOKS

1.5" X 2.5" X 2'
LONG, 3/8" THICK
WALL TUBE STEEL
(ONE END CUT AT A
45 • ANGLE

## PRICE LIST

- \$35.96 POLYCARBOTATE PANEL 2'X8' AT HOME DEPOT
- \$00.00 RECYCLED MILK CRATE
- \$29.97 SOLAR POWERED 16' LED ROPE LIGHT AT HOME DEPOT
- \$00.00 RECYCLED WOODEN CLOTHES ROD
- \$23.60 METAL FLAT BAR AT METALSDEPOT.COM OR A LOCAL SUPPLIER
- \$18.01 METAL TUBE STEEL AT METALSDEPOT.COM OR A LOCAL SUPPLIER
- \$5.92 METAL FLASHING
- \$10.00 FASTENERS & SPACERS
- \$10.00 STAINLESS STEEL CABLING & FITTINGS