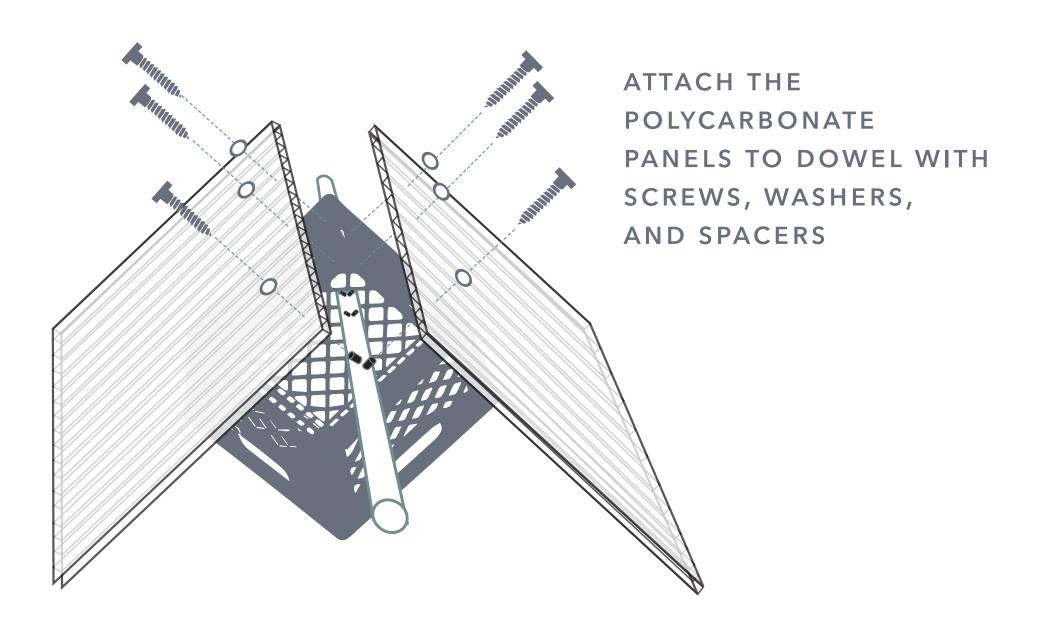

OT
- \$00.00 RECYCLED MILK CRATE
- \$29.97 SOLAR POWERED 16' LED ROPE LIGHT AT HOME DEPOT
- \$00.00 RECYCLED WOODEN CLOTHES ROD
- \$23.60 METAL FLAT BAR AT METALSDEPOT.COM OR A LOCAL SUPPLIER
- \$18.01 METAL TUBE STEEL AT METALSDEPOT.COM OR A LOCAL SUPPLIER
- \$5.92 METAL FLASHING
- \$10.00 FASTENERS & SPACERS
- \$10.00 STAINLESS STEEL CABLING & FITTINGS

## STEP 1 FOUNDATION



#### STEP 2 SUPPORT

HAVE YOUR FLAT BAR STEEL
BENT TO THE DIMENSIONS
SPECIFIED AS WELL AS A
HOLE PREDRILLED THROUGH
THE TOP. THEN PLACE FLAT
BAR STEEL IN SLEEVE







#### STEP 4 TENSION



THREAD AND CRIMP
THE 4 PIECES OF
CABLE.

EYE HOOK SHOULD BE ROTATED FOR THE LIBRARY TO FACE THE CORRECT POSTITION WHEN FULLY ASSEMBLED





CUT OUT A LARGER HOLE FROM BACK OF CRATE

# STEP 6 CONTAINER (CONT.)



# STEP 7 ROOF



# STEP 8 LIGHTING



#### STEP 9 FLASHING



· · FOLD OF RIDGE

- - FOLD OVER TOP EDGE OF ROOF

FOLD ONCE ON ROOF AROUND EDGE

# ♦ STEP 10 WATERPROOFING



# STEP 11 ATTACHMENT



## $\Diamond$

# STEP 12 FULL ASSEMBLY





# ♦ STEP 13 LOAD YOUR BOOKS AND ENJOY!





ROOT STUDIO ARCHITECTS

VERGE ARCHITECTURE AND DESIGN

SADIE WECHSLER PHOTOGRAPHY

BARBARA BUSETTI
LEAH MARTIN
MEGAN RUHLACH
STEVE DUNCAN
VIKRAM PRAKASH
SADIE WECHSLER
MORGAN HAMMER

STONEWAY ELECTRIC METAL SHORTS
CRYSTALITE

CONTACT: LEAH MARTIN 206-383-7274