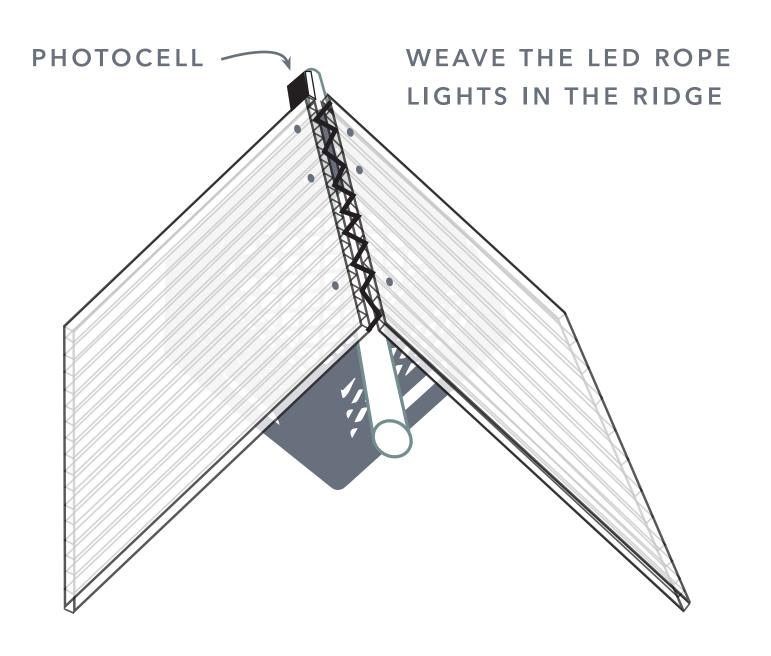

MILK CRATE
- \$29.97 SOLAR POWERED 16' LED ROPE LIGHT AT HOME DEPOT
- \$00.00 RECYCLED WOODEN CLOTHES ROD
- \$23.60 METAL FLAT BAR AT METALSDEPOT.COM OR A LOCAL SUPPLIER
- \$18.01 METAL TUBE STEEL AT METALSDEPOT.COM OR A LOCAL SUPPLIER
- \$5.92 METAL FLASHING
- \$10.00 FASTENERS & SPACERS
- \$10.00 STAINLESS STEEL CABLING & FITTINGS

## STEP 1 FOUNDATION



#### STEP 2 SUPPORT

HAVE YOUR FLAT BAR STEEL
BENT TO THE DIMENSIONS
SPECIFIED AS WELL AS A
HOLE PREDRILLED THROUGH
THE TOP. THEN PLACE FLAT
BAR STEEL IN SLEEVE







#### STEP 4 TENSION



THREAD AND CRIMP
THE 4 PIECES OF
CABLE.

EYE HOOK SHOULD BE ROTATED FOR THE LIBRARY TO FACE THE CORRECT POSTITION WHEN FULLY ASSEMBLED





CUT OUT A LARGER HOLE FROM BACK OF CRATE

# STEP 6 CONTAINER (CONT.)



# STEP 7 ROOF



# STEP 8 LIGHTING



#### STEP 9 FLASHING



· · FOLD OF RIDGE

- - FOLD OVER TOP EDGE OF ROOF

FOLD ONCE ON ROOF AROUND EDGE

# ♦ STEP 10 WATERPROOFING



# STEP 11 ATTACHMENT



## $\Diamond$

# STEP 12 FULL ASSEMBLY





# ♦ STEP 13 LOAD YOUR BOOKS AND ENJOY!





ROOT STUDIO ARCHITECTS

VERGE ARCHITECTURE AND DESIGN

SADIE WECHSLER PHOTOGRAPHY

BARBARA BUSETTI
LEAH MARTIN
MEGAN RUHLACH
STEVE DUNCAN
VIKRAM PRAKASH
SADIE WECHSLER
MORGAN HAMMER

STONEWAY ELECTRIC METAL SHORTS
CRYSTALITE

CONTACT: LEAH MARTIN 206-383-7274