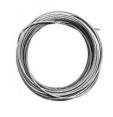

3' X 1.5" DIAMETER WOOD DOWEL

(6) 2.5" WOOD LAG SCREWS (4) 1.5" MACHINE BOLTS WASHERS AND NUTS

3" X 3" 28 GAUGE RIDGE METAL FLASHING

16' SOLAR POWERED LED ROPE (CAREFULLY REMOVE PLASTIC TUBING

(8) CABLE CRIMPS

## PRICE LIST

- \$35.96 POLYCARBOTATE PANEL 2'X8' AT HOME DEPOT
- \$00.00 RECYCLED MILK CRATE
- \$29.97 SOLAR POWERED 16' LED ROPE LIGHT AT HOME DEPOT
- \$00.00 RECYCLED WOODEN CLOTHES ROD
- \$23.60 METAL FLAT BAR AT METALSDEPOT.COM OR A LOCAL SUPPLIER
- \$18.01 METAL TUBE STEEL AT METALSDEPOT.COM OR A LOCAL SUPPLIER
- \$5.92 METAL FLASHING
- \$10.00 FASTENERS & SPACERS
- \$10.00 STAINLESS STEEL CABLING & FITTINGS