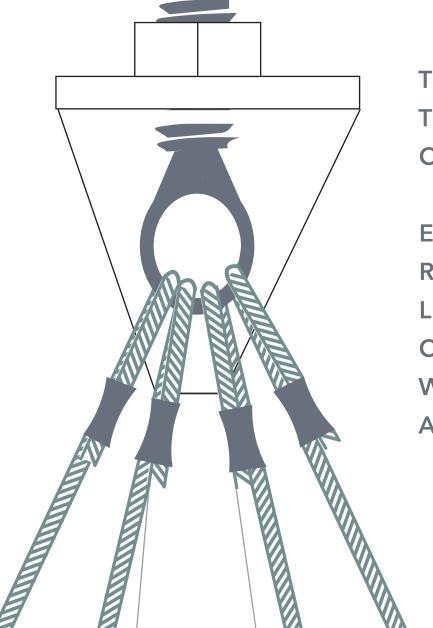

#### STEP 4 TENSION

THREAD AND CRIMP
THE 4 PIECES OF
CABLE.

EYE HOOK SHOULD BE ROTATED FOR THE LIBRARY TO FACE THE CORRECT POSTITION WHEN FULLY ASSEMBLED

CUT OUT A LARGER HOLE FROM BACK OF CRATE