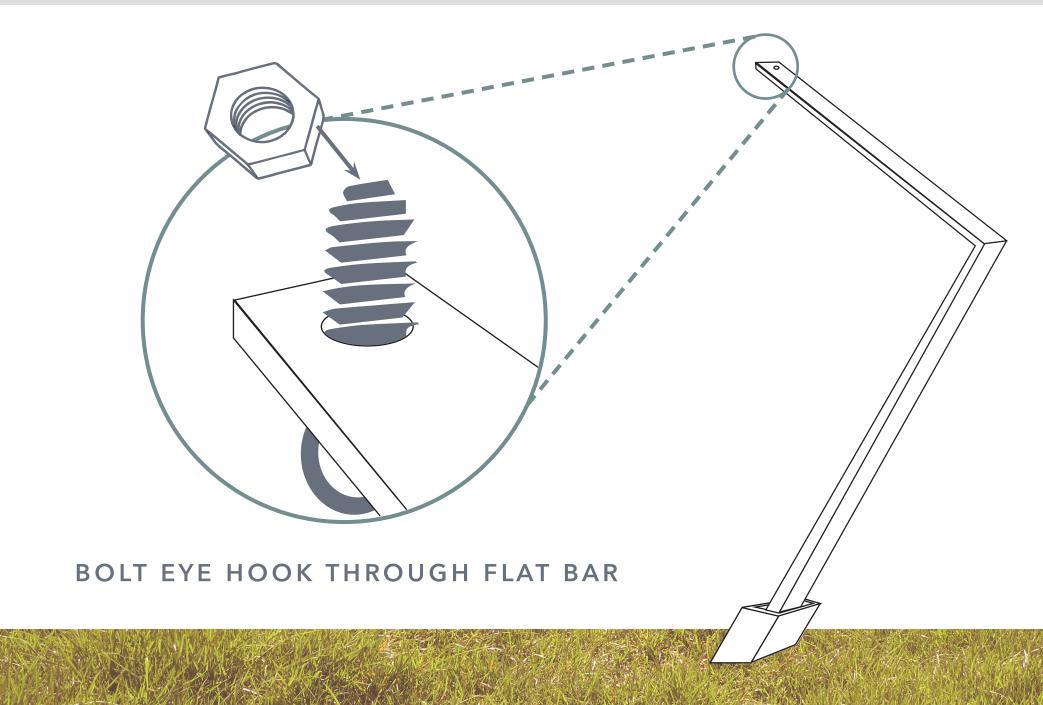

2.5" WOOD LAG SCREWS (4) 1.5" MACHINE BOLTS WASHERS AND NUTS



3" X 3" 28 GAUGE RIDGE METAL FLASHING



16' SOLAR POWERED LED ROPE (CAREFULLY REMOVE PLASTIC TUBING



(8) CABLE CRIMPS





## PRICE LIST

- \$35.96 POLYCARBOTATE PANEL 2'X8' AT HOME DEPOT
- \$00.00 RECYCLED MILK CRATE
- \$29.97 SOLAR POWERED 16' LED ROPE LIGHT AT HOME DEPOT
- \$00.00 RECYCLED WOODEN CLOTHES ROD
- \$23.60 METAL FLAT BAR AT METALSDEPOT.COM OR A LOCAL SUPPLIER
- \$18.01 METAL TUBE STEEL AT METALSDEPOT.COM OR A LOCAL SUPPLIER
- \$5.92 METAL FLASHING
- \$10.00 FASTENERS & SPACERS
- \$10.00 STAINLESS STEEL CABLING & FITTINGS

## STEP 1 FOUNDATION



#### STEP 2 SUPPORT

HAVE YOUR FLAT BAR STEEL
BENT TO THE DIMENSIONS
SPECIFIED AS WELL AS A
HOLE PREDRILLED THROUGH
THE TOP. THEN PLACE FLAT
BAR STEEL IN SLEEVE







#### STEP 4 TENSION



THREAD AND CRIMP
THE 4 PIECES OF
CABLE.

EYE HOOK SHOULD BE ROTATED FOR THE LIBRARY TO FACE THE CORRECT POSTITION WHEN FULLY ASSEMBLED





CUT OUT A LARGER HOLE FROM BACK OF CRATE

# STEP 6 CONTAINER (CONT.)



# STEP 7 ROOF



# STEP 8 LIGHTING



#### STEP 9 FLASHING



· · FOLD OF RIDGE

- - FOLD OVER TOP EDGE OF ROOF

FOLD ONCE ON ROOF AROUND EDGE

# ♦ STEP 10 WATERPROOFING



# STEP 11 ATTACHMENT



## $\Diamond$

# STEP 12 FULL ASSEMBLY





# ♦ STEP 13 LOAD YOUR BOOKS AND ENJOY!





ROOT STUDIO ARCHITECTS

VERGE ARCHITECTURE AND DESIGN

SADIE WECHSLER PHOTOGRAPHY

BARBARA BUSETTI
LEAH MARTIN
MEGAN RUHLACH
STEVE DUNCAN
VIKRAM PRAKASH
SADIE WECHSLER
MORGAN HAMMER

STONEWAY ELECTRIC METAL SHORTS
CRYSTALITE

CONTACT: LEAH MARTIN 206-383-7274