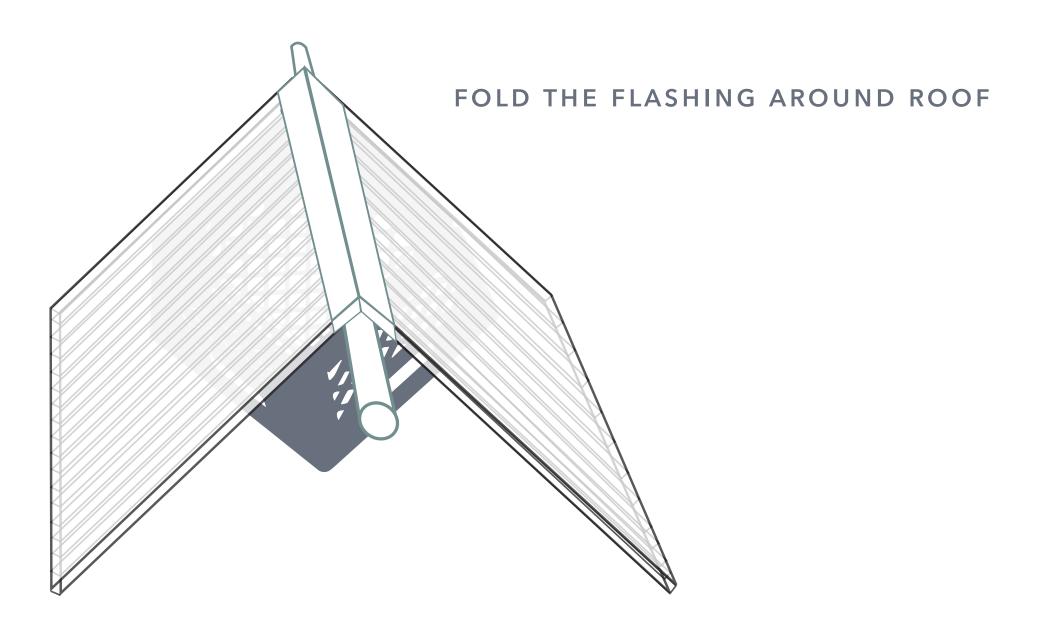

#### STEP 9 FLASHING

· · FOLD OF RIDGE

- - FOLD OVER TOP EDGE OF ROOF

FOLD ONCE ON ROOF AROUND EDGE