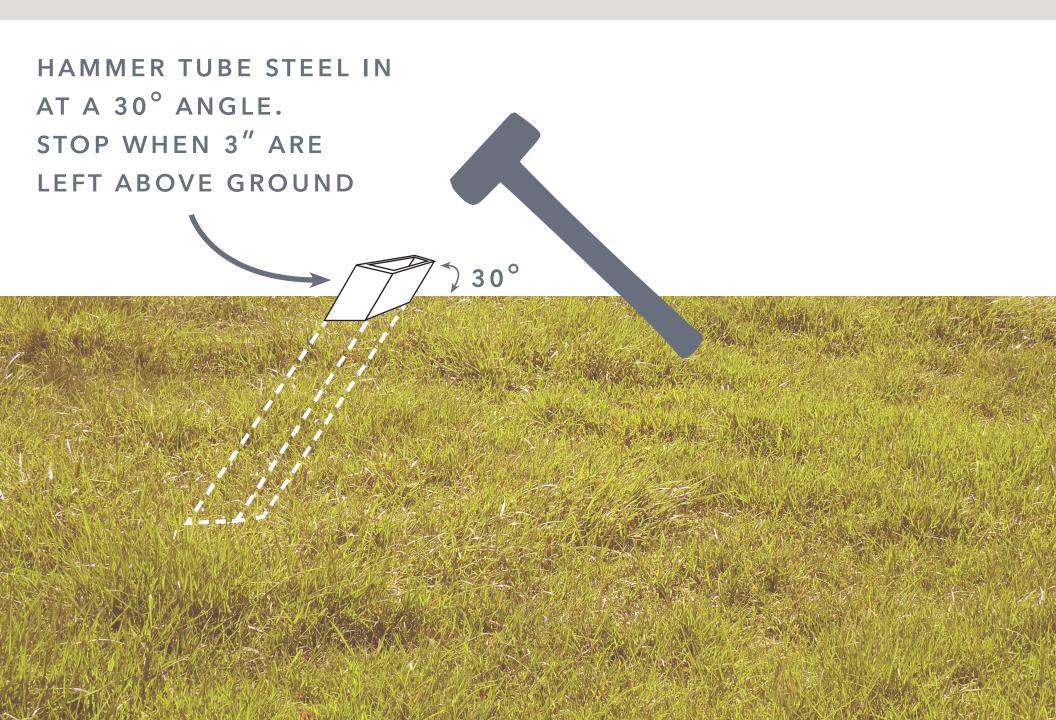

/32" THICK WOVEN METAL CABLE



(4) EYE HOOKS



1.5" X 2.5" X 2'
LONG, 3/8" THICK
WALL TUBE STEEL
(ONE END CUT AT A
45 • ANGLE



3' X 1.5" DIAMETER WOOD DOWEL



(6) 2.5" WOOD LAG SCREWS (4) 1.5" MACHINE BOLTS WASHERS AND NUTS



3" X 3" 28 GAUGE RIDGE METAL FLASHING



16' SOLAR POWERED LED ROPE (CAREFULLY REMOVE PLASTIC TUBING



(8) CABLE CRIMPS





## PRICE LIST

- \$35.96 POLYCARBOTATE PANEL 2'X8' AT HOME DEPOT
- \$00.00 RECYCLED MILK CRATE
- \$29.97 SOLAR POWERED 16' LED ROPE LIGHT AT HOME DEPOT
- \$00.00 RECYCLED WOODEN CLOTHES ROD
- \$23.60 METAL FLAT BAR AT METALSDEPOT.COM OR A LOCAL SUPPLIER
- \$18.01 METAL TUBE STEEL AT METALSDEPOT.COM OR A LOCAL SUPPLIER
- \$5.92 METAL FLASHING
- \$10.00 FASTENERS & SPACERS
- \$10.00 STAINLESS STEEL CABLING & FITTINGS

## STEP 1 FOUNDATION



#### STEP 2 SUPPORT

HAVE YOUR FLAT BAR STEEL
BENT TO THE DIMENSIONS
SPECIFIED AS WELL AS A
HOLE PREDRILLED THROUGH
THE TOP. THEN PLACE FLAT
BAR STEEL IN SLEEVE







#### STEP 4 TENSION



THREAD AND CRIMP
THE 4 PIECES OF
CABLE.

EYE HOOK SHOULD BE ROTATED FOR THE LIBRARY TO FACE THE CORRECT POSTITION WHEN FULLY ASSEMBLED





CUT OUT A LARGER HOLE FROM BACK OF CRATE

# STEP 6 CONTAINER (CONT.)



# STEP 7 ROOF



# STEP 8 LIGHTING



#### STEP 9 FLASHING



· · FOLD OF RIDGE

- - FOLD OVER TOP EDGE OF ROOF

FOLD ONCE ON ROOF AROUND EDGE

# ♦ STEP 10 WATERPROOFING



# STEP 11 ATTACHMENT



## $\Diamond$

# STEP 12 FULL ASSEMBLY





# ♦ STEP 13 LOAD YOUR BOOKS AND ENJOY!





ROOT STUDIO ARCHITECTS

VERGE ARCHITECTURE AND DESIGN

SADIE WECHSLER PHOTOGRAPHY

BARBARA BUSETTI
LEAH MARTIN