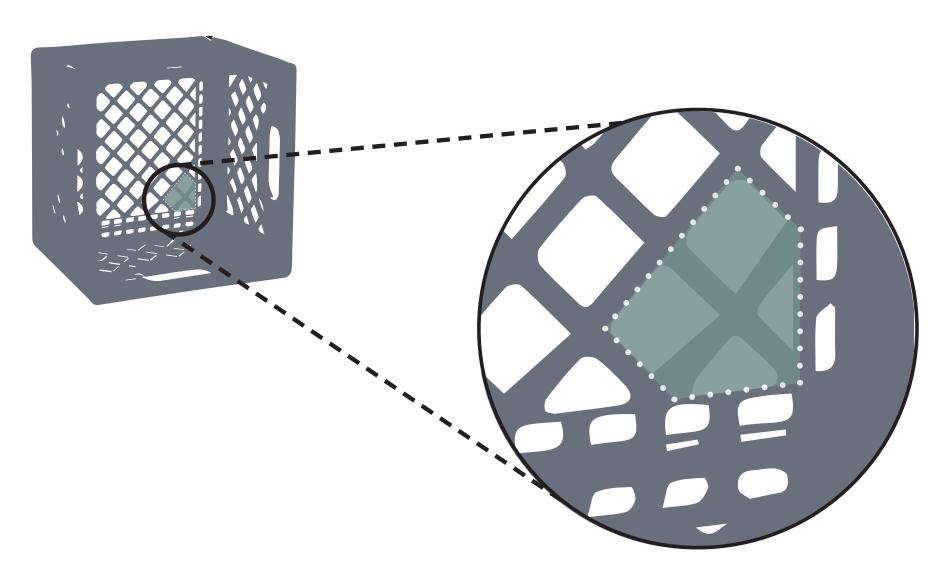

G



(8) CABLE CRIMPS





## PRICE LIST

- \$35.96 POLYCARBOTATE PANEL 2'X8' AT HOME DEPOT
- \$00.00 RECYCLED MILK CRATE
- \$29.97 SOLAR POWERED 16' LED ROPE LIGHT AT HOME DEPOT
- \$00.00 RECYCLED WOODEN CLOTHES ROD
- \$23.60 METAL FLAT BAR AT METALSDEPOT.COM OR A LOCAL SUPPLIER
- \$18.01 METAL TUBE STEEL AT METALSDEPOT.COM OR A LOCAL SUPPLIER
- \$5.92 METAL FLASHING
- \$10.00 FASTENERS & SPACERS
- \$10.00 STAINLESS STEEL CABLING & FITTINGS

## STEP 1 FOUNDATION



#### STEP 2 SUPPORT

HAVE YOUR FLAT BAR STEEL
BENT TO THE DIMENSIONS
SPECIFIED AS WELL AS A
HOLE PREDRILLED THROUGH
THE TOP. THEN PLACE FLAT
BAR STEEL IN SLEEVE







#### STEP 4 TENSION



THREAD AND CRIMP
THE 4 PIECES OF
CABLE.

EYE HOOK SHOULD BE ROTATED FOR THE LIBRARY TO FACE THE CORRECT POSTITION WHEN FULLY ASSEMBLED





CUT OUT A LARGER HOLE FROM BACK OF CRATE

# STEP 6 CONTAINER (CONT.)



# STEP 7 ROOF



# STEP 8 LIGHTING



#### STEP 9 FLASHING



· · FOLD OF RIDGE

- - FOLD OVER TOP EDGE OF ROOF

FOLD ONCE ON ROOF AROUND EDGE

# ♦ STEP 10 WATERPROOFING



# STEP 11 ATTACHMENT



## $\Diamond$

# STEP 12 FULL ASSEMBLY





# ♦ STEP 13 LOAD YOUR BOOKS AND ENJOY!





ROOT STUDIO ARCHITECTS

VERGE ARCHITECTURE AND DESIGN

SADIE WECHSLER PHOTOGRAPHY

BARBARA BUSETTI
LEAH MARTIN
MEGAN RUHLACH
STEVE DUNCAN
VIKRAM PRAKASH
SADIE WECHSLER
MORGAN HAMMER

STONEWAY ELECTRIC METAL SHORTS
CRYSTALITE

CONTACT: LEAH MARTIN 206-383-7274