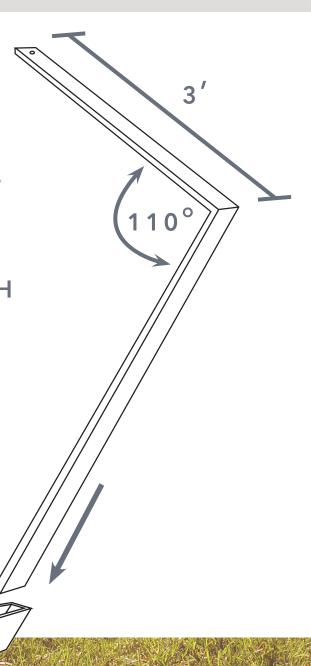

#### STEP 2 SUPPORT

HAVE YOUR FLAT BAR STEEL
BENT TO THE DIMENSIONS
SPECIFIED AS WELL AS A
HOLE PREDRILLED THROUGH
THE TOP. THEN PLACE FLAT
BAR STEEL IN SLEEVE