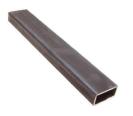

#### MATERIALS

MILK CRATE

POLYCARBONATE
PANELS
(2) 2' X 2'
(1) 1' X 1'

EYE HOOK AND BOLT

2" X 3/8" X 10' FLAT BAR STEEL

10' LONG, 3/32" THICK WOVEN METAL CABLE

(4) EYE HOOKS

1.5" X 2.5" X 2'
LONG, 3/8" THICK
WALL TUBE STEEL
(ONE END CUT AT A
45 • ANGLE

## PRICE LIST

- \$35.96 POLYCARBOTATE PANEL 2'X8' AT HOME DEPOT
- \$00.00 RECYCLED MILK CRATE
- \$29.97 SOLAR POWERED 16' LED ROPE LIGHT AT HOME DEPOT
- \$00.00 RECYCLED WOODEN CLOTHES ROD
- \$23.60 METAL FLAT BAR AT METALSDEPOT.COM OR A LOCAL SUPPLIER
- \$18.01 METAL TUBE STEEL AT METALSDEPOT.COM OR A LOCAL SUPPLIER
- \$5.92 METAL FLASHING
- \$10.00 FASTENERS & SPACERS
- \$10.00 STAINLESS STEEL CABLING & FITTINGS