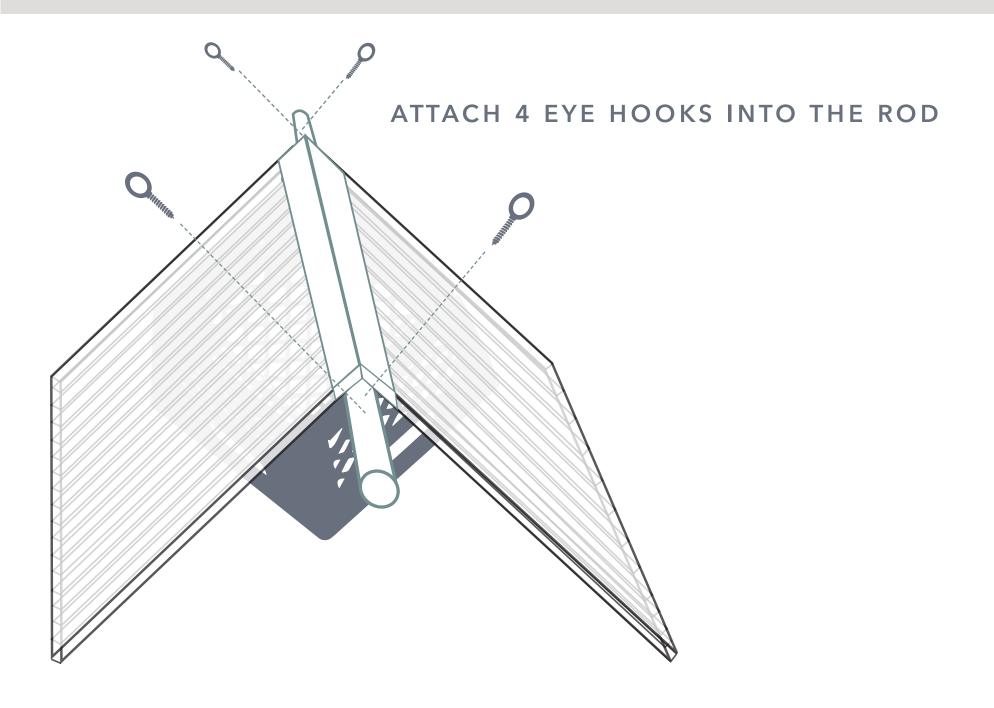

AL SUPPLIER
- \$18.01 METAL TUBE STEEL AT METALSDEPOT.COM OR A LOCAL SUPPLIER
- \$5.92 METAL FLASHING
- \$10.00 FASTENERS & SPACERS
- \$10.00 STAINLESS STEEL CABLING & FITTINGS

## STEP 1 FOUNDATION



#### STEP 2 SUPPORT

HAVE YOUR FLAT BAR STEEL
BENT TO THE DIMENSIONS
SPECIFIED AS WELL AS A
HOLE PREDRILLED THROUGH
THE TOP. THEN PLACE FLAT
BAR STEEL IN SLEEVE







#### STEP 4 TENSION



THREAD AND CRIMP
THE 4 PIECES OF
CABLE.

EYE HOOK SHOULD BE ROTATED FOR THE LIBRARY TO FACE THE CORRECT POSTITION WHEN FULLY ASSEMBLED





CUT OUT A LARGER HOLE FROM BACK OF CRATE

# STEP 6 CONTAINER (CONT.)



# STEP 7 ROOF



# STEP 8 LIGHTING



#### STEP 9 FLASHING



· · FOLD OF RIDGE

- - FOLD OVER TOP EDGE OF ROOF

FOLD ONCE ON ROOF AROUND EDGE

# ♦ STEP 10 WATERPROOFING



# STEP 11 ATTACHMENT



## $\Diamond$

# STEP 12 FULL ASSEMBLY





# ♦ STEP 13 LOAD YOUR BOOKS AND ENJOY!





ROOT STUDIO ARCHITECTS

VERGE ARCHITECTURE AND DESIGN

SADIE WECHSLER PHOTOGRAPHY

BARBARA BUSETTI
LEAH MARTIN
MEGAN RUHLACH
STEVE DUNCAN
VIKRAM PRAKASH
SADIE WECHSLER
MORGAN HAMMER

STONEWAY ELECTRIC METAL SHORTS
CRYSTALITE

CONTACT: LEAH MARTIN 206-383-7274