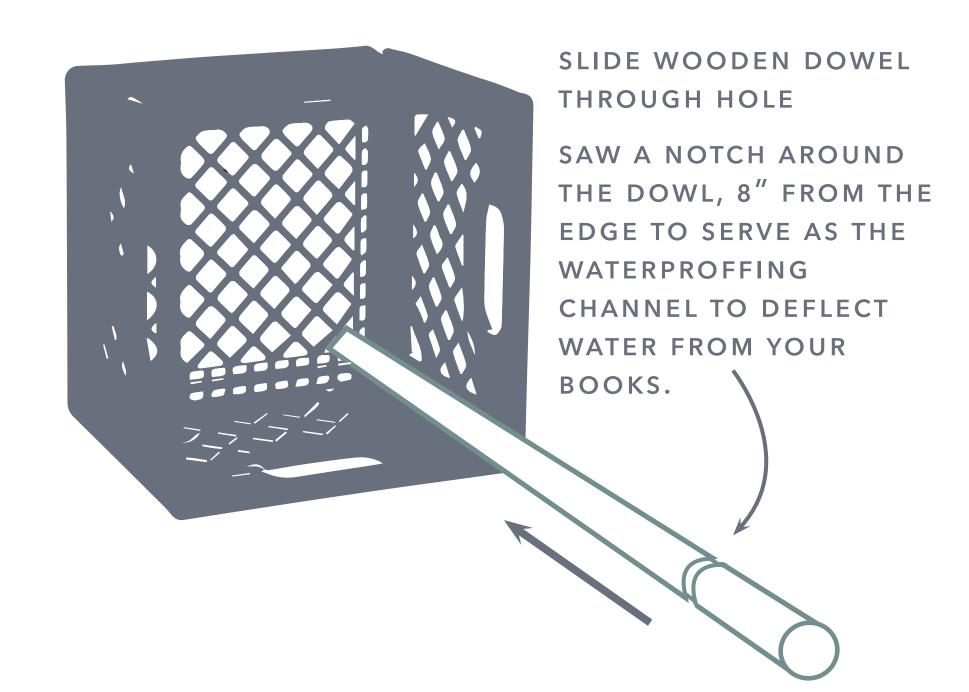

2'X8' AT HOME DEPOT
- \$00.00 RECYCLED MILK CRATE
- \$29.97 SOLAR POWERED 16' LED ROPE LIGHT AT HOME DEPOT
- \$00.00 RECYCLED WOODEN CLOTHES ROD
- \$23.60 METAL FLAT BAR AT METALSDEPOT.COM OR A LOCAL SUPPLIER
- \$18.01 METAL TUBE STEEL AT METALSDEPOT.COM OR A LOCAL SUPPLIER
- \$5.92 METAL FLASHING
- \$10.00 FASTENERS & SPACERS
- \$10.00 STAINLESS STEEL CABLING & FITTINGS

## STEP 1 FOUNDATION



#### STEP 2 SUPPORT

HAVE YOUR FLAT BAR STEEL
BENT TO THE DIMENSIONS
SPECIFIED AS WELL AS A
HOLE PREDRILLED THROUGH
THE TOP. THEN PLACE FLAT
BAR STEEL IN SLEEVE







#### STEP 4 TENSION



THREAD AND CRIMP
THE 4 PIECES OF
CABLE.

EYE HOOK SHOULD BE ROTATED FOR THE LIBRARY TO FACE THE CORRECT POSTITION WHEN FULLY ASSEMBLED





CUT OUT A LARGER HOLE FROM BACK OF CRATE

# STEP 6 CONTAINER (CONT.)



# STEP 7 ROOF



# STEP 8 LIGHTING



#### STEP 9 FLASHING



· · FOLD OF RIDGE

- - FOLD OVER TOP EDGE OF ROOF

FOLD ONCE ON ROOF AROUND EDGE

# ♦ STEP 10 WATERPROOFING



# STEP 11 ATTACHMENT



## $\Diamond$

# STEP 12 FULL ASSEMBLY





# ♦ STEP 13 LOAD YOUR BOOKS AND ENJOY!





ROOT STUDIO ARCHITECTS

VERGE ARCHITECTURE AND DESIGN

SADIE WECHSLER PHOTOGRAPHY

BARBARA BUSETTI
LEAH MARTIN
MEGAN RUHLACH
STEVE DUNCAN
VIKRAM PRAKASH
SADIE WECHSLER
MORGAN HAMMER

STONEWAY ELECTRIC METAL SHORTS
CRYSTALITE

CONTACT: LEAH MARTIN 206-383-7274