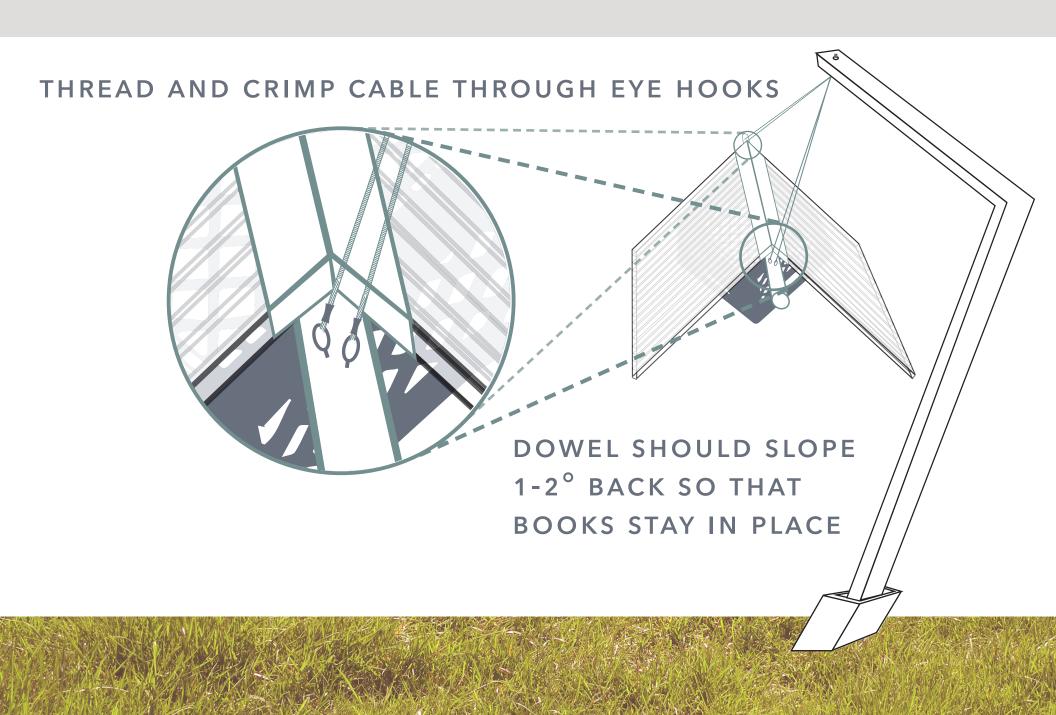

#### STEP 4 TENSION

THREAD AND CRIMP
THE 4 PIECES OF
CABLE.

EYE HOOK SHOULD BE ROTATED FOR THE LIBRARY TO FACE THE CORRECT POSTITION WHEN FULLY ASSEMBLED

CUT OUT A LARGER HOLE FROM BACK OF CRATE

# STEP 11 ATTACHMENT