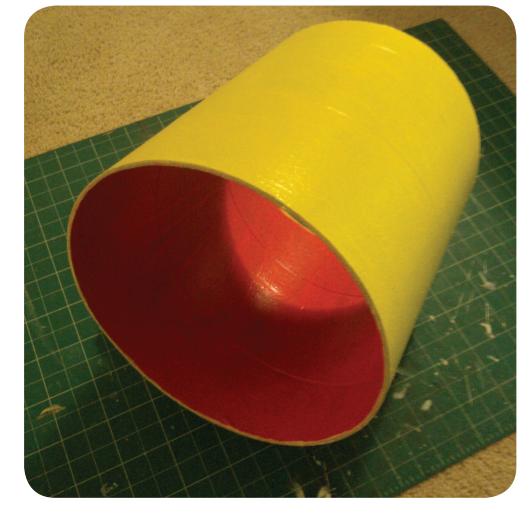

## **ASSEMBLY INSTRUCTIONS**

- **CUT SONOTUBES INTO ~12" LONG SECTIONS**
- 2 TRACE DOOR AND BACK PIECES ONTO YOUR BOARD MATERIAL USING THE TUBES AS A GUIDE
- 3 CUT DOORS AND BACK PIECES USING YOUR JIGSAW
- 4 SAND THE TUBES AND WOOD PIECES
- 5 PAINT TUBES AND WOOD ROUNDS WITH YOUR WATER PROOF PAINT
- 6 CUT 1"X1" BLOCKS OF WOOD AND GLUE THEM TO THE INSIDE TOP OF EACH TUBE
- DRILL AND ATTACH 1 HINGE TO THE WOOD BLOCK SECURELY GLUED TO EACH TUBE
- 8 CUT STENCILS AND PAINT THEM ONTO THE DOORS AND BACK PIECES
- 9 ADHERE THE RUBBE EDGE ALONG THE INSIDE OF EACH TUBE JUST BEHIND WHERE THE DOOR WILL CLOSE THIS WILL HELP KEEP WATER FROM RUNNING INTO THE TUBE
- 10 DRILL HOLES FOR THE U-BOLTS AND ATTACH THEM OVER THE HANDRAIL OR OTHER STRUCTURE AND SECURE THEM THROUGH THE TUBES
- 11 USE NUTS AND BOLTS TO ATTACH TUBES DIAGONALLY TO EACH OTHER, ALLOWING THEM TO HANG OFF OF ONE ANOTHER
- 12 ADD BOOKS AND TELL ALL YOUR FRIENDS AND NEIGHBORS ABOUT THE NEW LITTLE FREE LIBRARY!