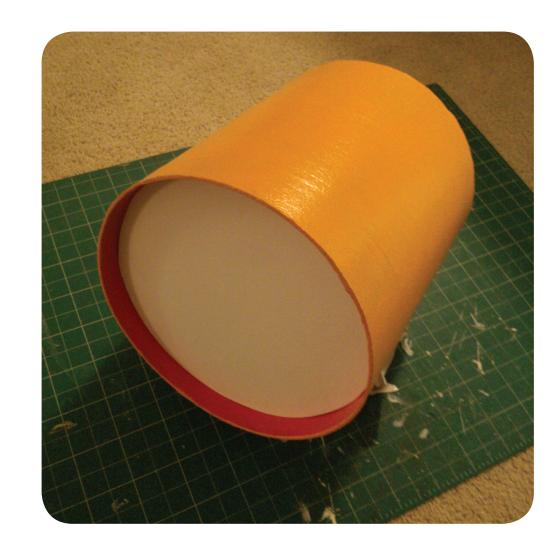

## **ASSEMBLY INSTRUCTIONS**

- **CUT SONOTUBES INTO ~12" LONG SECTIONS**
- 2 TRACE DOOR AND BACK PIECES ONTO YOUR BOARD MATERIAL USING THE TUBES AS A GUIDE
- 3 CUT DOORS AND BACK PIECES USING YOUR JIGSAW
- 4 SAND THE TUBES AND WOOD PIECES
- 5 PAINT TUBES AND WOOD ROUNDS WITH YOUR WATER PROOF PAINT
- 6 CUT 1"X1" BLOCKS OF WOOD AND GLUE THEM TO THE INSIDE TOP OF EACH TUBE
- DRILL AND ATTACH 1 HINGE TO THE WOOD BLOCK SECURELY GLUED TO EACH TUBE
- 8 CUT STENCILS AND PAINT THEM ONTO THE DOORS AND BACK PIECES
- 9 ADHERE THE RUBBE EDGE ALONG THE INSIDE OF EACH TUBE JUST BEHIND WHERE THE DOOR WILL CLOSE THIS WILL HELP KEEP WATER FROM RUNNING INTO THE TUBE
- 10 DRILL HOLES FOR THE U-BOLTS AND ATTACH THEM OVER THE HANDRAIL OR OTHER STRUCTURE AND SECURE THEM THROUGH THE TUBES
- 11 USE NUTS AND BOLTS TO ATTACH TUBES DIAGONALLY TO EACH OTHER, ALLOWING THEM TO HANG OFF OF ONE ANOTHER
- 12 ADD BOOKS AND TELL ALL YOUR FRIENDS AND NEIGHBORS ABOUT THE NEW LITTLE FREE LIBRARY!