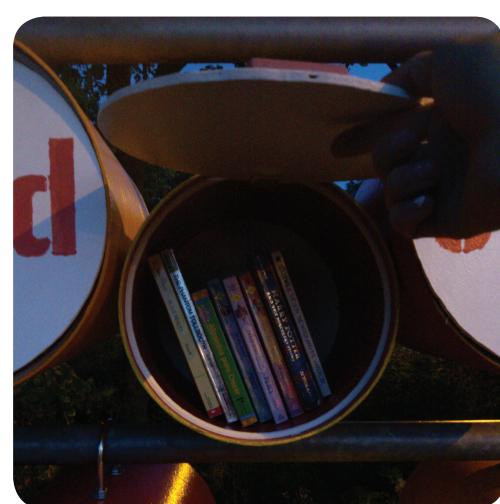

"U" BOLTS FOR ATTACHMENT TO RAIL (3" WIDE)

NUTS + BOLTS

**RUBBER EDGE** 

BOOKS FOR FILLING THE LIBRARY! CAULK FOR SEALING THE BACK PLUG

TOOLS LIST

**JIG SAW** FOR CUTTING TUBES, DOORS AND BACKS

**SCREW DRIVER** FOR ATTACHING HINGES

## **ASSEMBLY INSTRUCTIONS**

- **CUT SONOTUBES INTO ~12" LONG SECTIONS**
- 2 TRACE DOOR AND BACK PIECES ONTO YOUR BOARD MATERIAL USING THE TUBES AS A GUIDE
- 3 CUT DOORS AND BACK PIECES USING YOUR JIGSAW
- 4 SAND THE TUBES AND WOOD PIECES
- 5 PAINT TUBES AND WOOD ROUNDS WITH YOUR WATER PROOF PAINT
- 6 CUT 1"X1" BLOCKS OF WOOD AND GLUE THEM TO THE INSIDE TOP OF EACH TUBE
- DRILL AND ATTACH 1 HINGE TO THE WOOD BLOCK SECURELY GLUED TO EACH TUBE
- 8 CUT STENCILS AND PAINT THEM ONTO THE DOORS AND BACK PIECES
- 9 ADHERE THE RUBBE EDGE ALONG THE INSIDE OF EACH TUBE JUST BEHIND WHERE THE DOOR WILL CLOSE THIS WILL HELP KEEP WATER FROM RUNNING INTO THE TUBE
- 10 DRILL HOLES FOR THE U-BOLTS AND ATTACH THEM OVER THE HANDRAIL OR OTHER STRUCTURE AND SECURE THEM THROUGH THE TUBES
- 11 USE NUTS AND BOLTS TO ATTACH TUBES DIAGONALLY TO EACH OTHER, ALLOWING THEM TO HANG OFF OF ONE ANOTHER
- 12 ADD BOOKS AND TELL ALL YOUR FRIENDS AND NEIGHBORS ABOUT THE NEW LITTLE FREE LIBRARY!