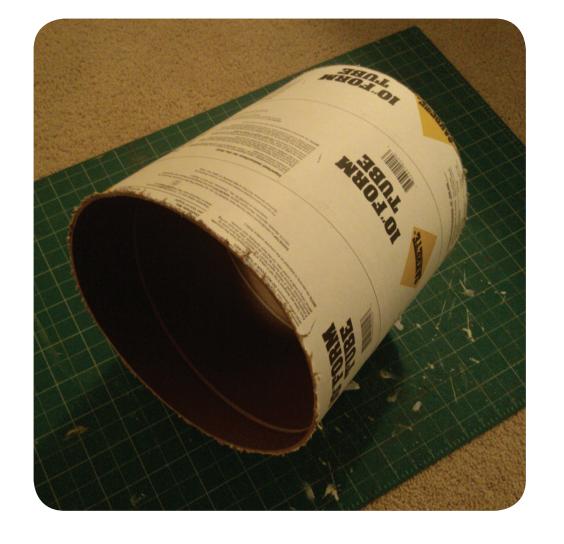

## MATERIALS LIST

SONOTUBE FOR ENCLOSURES (12", 10", 8")

**BOARD MATERIAL** FOR DOORS AND BACKS (WOOD 1/8"-1/4")

PAINT (EXTERIOR / WATERPROOF)

SUPER GLUE FOR HANDLES (12", 10", 8")

HINGES FOR DOORS (3/4"X3/4")

## **ASSEMBLY INSTRUCTIONS**

- **CUT SONOTUBES INTO ~12" LONG SECTIONS**
- 2 TRACE DOOR AND BACK PIECES ONTO YOUR BOARD MATERIAL USING THE TUBES AS A GUIDE
- 3 CUT DOORS AND BACK PIECES USING YOUR JIGSAW
- 4 SAND THE TUBES AND WOOD PIECES
- 5 PAINT TUBES AND WOOD ROUNDS WITH YOUR WATER PROOF PAINT
- 6 CUT 1"X1" BLOCKS OF WOOD AND GLUE THEM TO THE INSIDE TOP OF EACH TUBE
- DRILL AND ATTACH 1 HINGE TO THE WOOD BLOCK SECURELY GLUED TO EACH TUBE
- 8 CUT STENCILS AND PAINT THEM ONTO THE DOORS AND BACK PIECES
- 9 ADHERE THE RUBBE EDGE ALONG THE INSIDE OF EACH TUBE JUST BEHIND WHERE THE DOOR WILL CLOSE THIS WILL HELP KEEP WATER FROM RUNNING INTO THE TUBE
- 10 DRILL HOLES FOR THE U-BOLTS AND ATTACH THEM OVER THE HANDRAIL OR OTHER STRUCTURE AND SECURE THEM THROUGH THE TUBES
- 11 USE NUTS AND BOLTS TO ATTACH TUBES DIAGONALLY TO EACH OTHER, ALLOWING THEM TO HANG OFF OF ONE ANOTHER
- 12 ADD BOOKS AND TELL ALL YOUR FRIENDS AND NEIGHBORS ABOUT THE NEW LITTLE FREE LIBRARY!