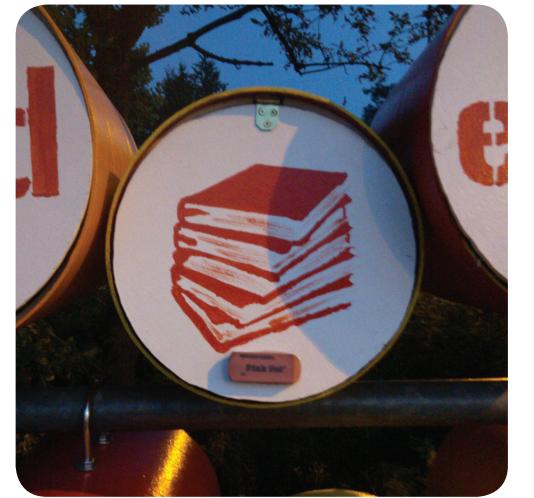

## **ASSEMBLY INSTRUCTIONS**

- **CUT SONOTUBES INTO ~12" LONG SECTIONS**
- 2 TRACE DOOR AND BACK PIECES ONTO YOUR BOARD MATERIAL USING THE TUBES AS A GUIDE
- 3 CUT DOORS AND BACK PIECES USING YOUR JIGSAW
- 4 SAND THE TUBES AND WOOD PIECES
- 5 PAINT TUBES AND WOOD ROUNDS WITH YOUR WATER PROOF PAINT
- 6 CUT 1"X1" BLOCKS OF WOOD AND GLUE THEM TO THE INSIDE TOP OF EACH TUBE
- DRILL AND ATTACH 1 HINGE TO THE WOOD BLOCK SECURELY GLUED TO EACH TUBE
- 8 CUT STENCILS AND PAINT THEM ONTO THE DOORS AND BACK PIECES
- 9 ADHERE THE RUBBE EDGE ALONG THE INSIDE OF EACH TUBE JUST BEHIND WHERE THE DOOR WILL CLOSE THIS WILL HELP KEEP WATER FROM RUNNING INTO THE TUBE
- 10 DRILL HOLES FOR THE U-BOLTS AND ATTACH THEM OVER THE HANDRAIL OR OTHER STRUCTURE AND SECURE THEM THROUGH THE TUBES
- 11 USE NUTS AND BOLTS TO ATTACH TUBES DIAGONALLY TO EACH OTHER, ALLOWING THEM TO HANG OFF OF ONE ANOTHER
- 12 ADD BOOKS AND TELL ALL YOUR FRIENDS AND NEIGHBORS ABOUT THE NEW LITTLE FREE LIBRARY!