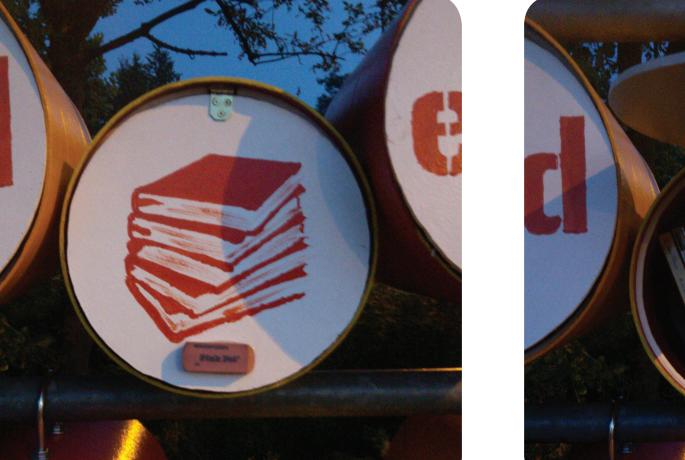

## **ASSEMBLY INSTRUCTIONS**

- **CUT SONOTUBES INTO ~12" LONG SECTIONS**
- 2 TRACE DOOR AND BACK PIECES ONTO YOUR BOARD MATERIAL USING THE TUBES AS A GUIDE
- 3 CUT DOORS AND BACK PIECES USING YOUR JIGSAW
- 4 SAND THE TUBES AND WOOD PIECES
- 5 PAINT TUBES AND WOOD ROUNDS WITH YOUR WATER PROOF PAINT
- 6 CUT 1"X1" BLOCKS OF WOOD AND GLUE THEM TO THE INSIDE TOP OF EACH TUBE
- DRILL AND ATTACH 1 HINGE TO THE WOOD BLOCK SECURELY GLUED TO EACH TUBE
- 8 CUT STENCILS AND PAINT THEM ONTO THE DOORS AND BACK PIECES
- 9 ADHERE THE RUBBE EDGE ALONG THE INSIDE OF EACH TUBE JUST BEHIND WHERE THE DOOR WILL CLOSE THIS WILL HELP KEEP WATER FROM RUNNING INTO THE TUBE
- 10 DRILL HOLES FOR THE U-BOLTS AND ATTACH THEM OVER THE HANDRAIL OR OTHER STRUCTURE AND SECURE THEM THROUGH THE TUBES
- 11 USE NUTS AND BOLTS TO ATTACH TUBES DIAGONALLY TO EACH OTHER, ALLOWING THEM TO HANG OFF OF ONE ANOTHER
- 12 ADD BOOKS AND TELL ALL YOUR FRIENDS AND NEIGHBORS ABOUT THE NEW LITTLE FREE LIBRARY!